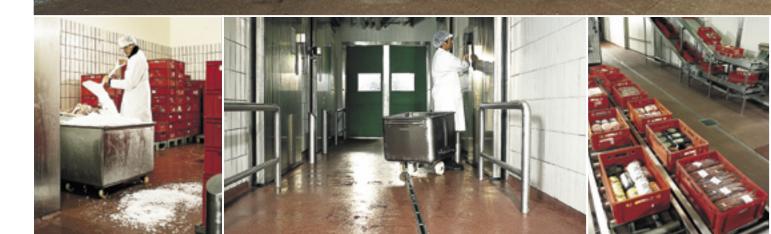

This state-of-the-art flooring systems stretches over 2,500 square meters of manufacturing, storage, sales and refrigeration space. Seamless, monolithic and closed-pore, it forms an absolutely reliable footing for everything done here at this Austrian meat processing plant. Blood, greases and salts are easy to clean off the surface. No room for germs or bacteria in this floor! Even years of constant abrasion with the indispensable chemical cleaners used in the plant do not leave a trace on this highly durable floor.

Resistant to wear-and-tear, a Silikal floor can also stand up to mechanical loads, among others heavy forklift trucks and rolling carts. The only vanishing species here is the risk of accident and injury. After all, custom-

# ean, safe and attractive floors

made anti-skid grades see to it that no one loses his footing at work.

The short reaction time of the floor is also an advantage. In only one to two hours, Silikal resins cure to become a floor that can stand up to any load-even at the low temperatures prevailing in refrigerated rooms. Renovations and repair can therefore be carried out literally "overnight" without any downtimes for the company.