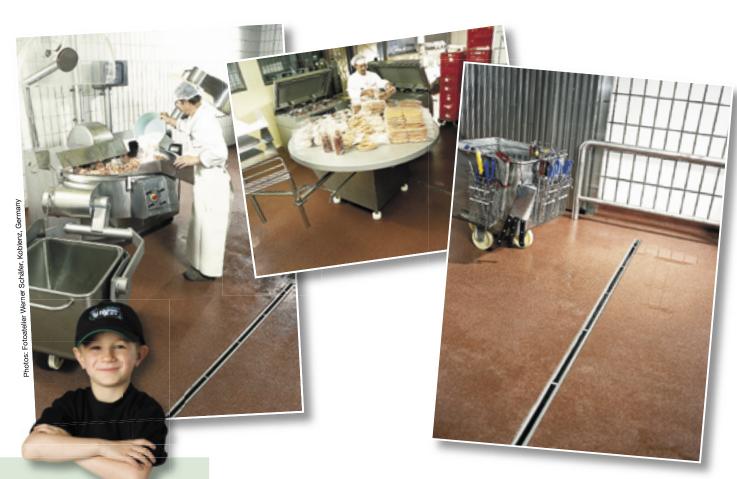

## This meat plant depends on clo

... with seamlessly applied

Everywhere you go at the Fleischhof Oberland meat processing facility in Imst, Tyrol, Austria you see the highest standards of hygiene and safety. The management makes absolutely no compromises on either, right down to the very foundation of it all: the floors they stand on. And it is floors made with Silikal reactive resins which have proving their worth in practically every part of the plant.

This state-of-the-art flooring systems stretches over 2,500 square meters of manufacturing, storage, sales and refrigeration space. Seamless, monolithic and closed-pore, it forms an absolutely reliable footing for everything done here at this Austrian meat processing plant. Blood, greases and salts are easy to clean off the surface. No room for germs or bacteria in this floor! Even years of constant abrasion with the indispensable chemical cleaners used in the plant do not leave a trace on this highly durable floor.

Resistant to wear-and-tear, a Silikal floor can also stand up to mechanical loads, among others heavy forklift trucks and rolling carts. The only vanishing species here is the risk of accident and injury. After all, custom-

# ean, safe and attractive floors

made anti-skid grades see to it that no one loses his footing at work.

The short reaction time of the floor is also an advantage. In only one to two hours, Silikal resins cure to become a floor that can stand up to any load-even at the low temperatures prevailing in refrigerated rooms. Renovations and repair can therefore be carried out literally "overnight" without any downtimes for the company.