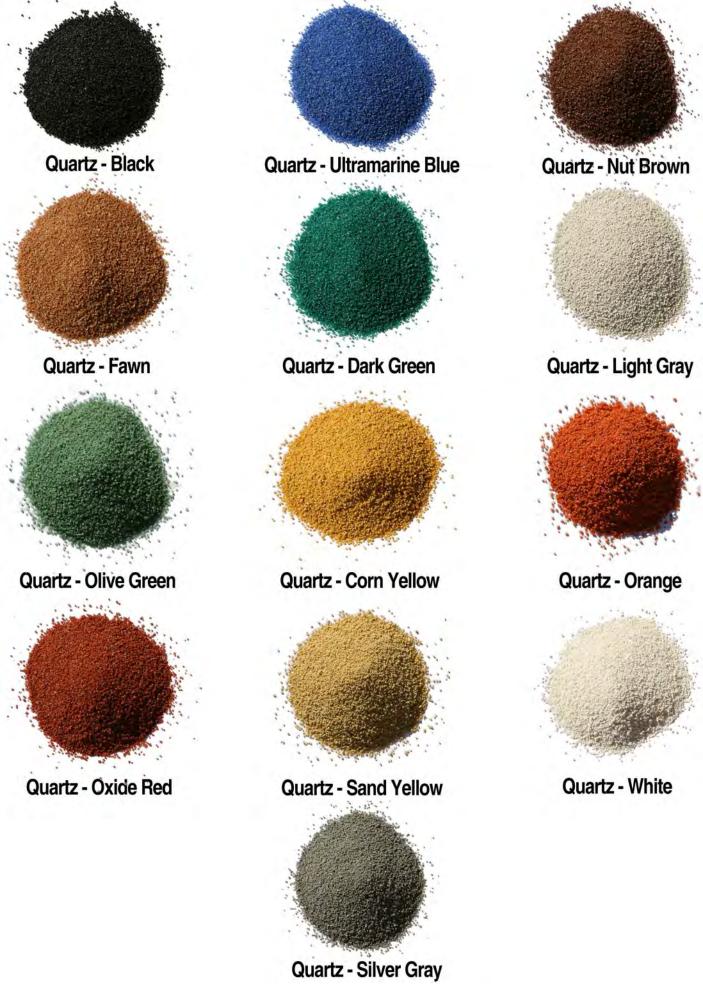

Quartz Blend # 9
70% Light Gray
20% Nut Brown
10% Sand Yellow

Check out our Custom Mixing Tool on our website! This tool will allow you to choose between our 13 different quartz colors and create a custom quartz blend and request a *free* sample.