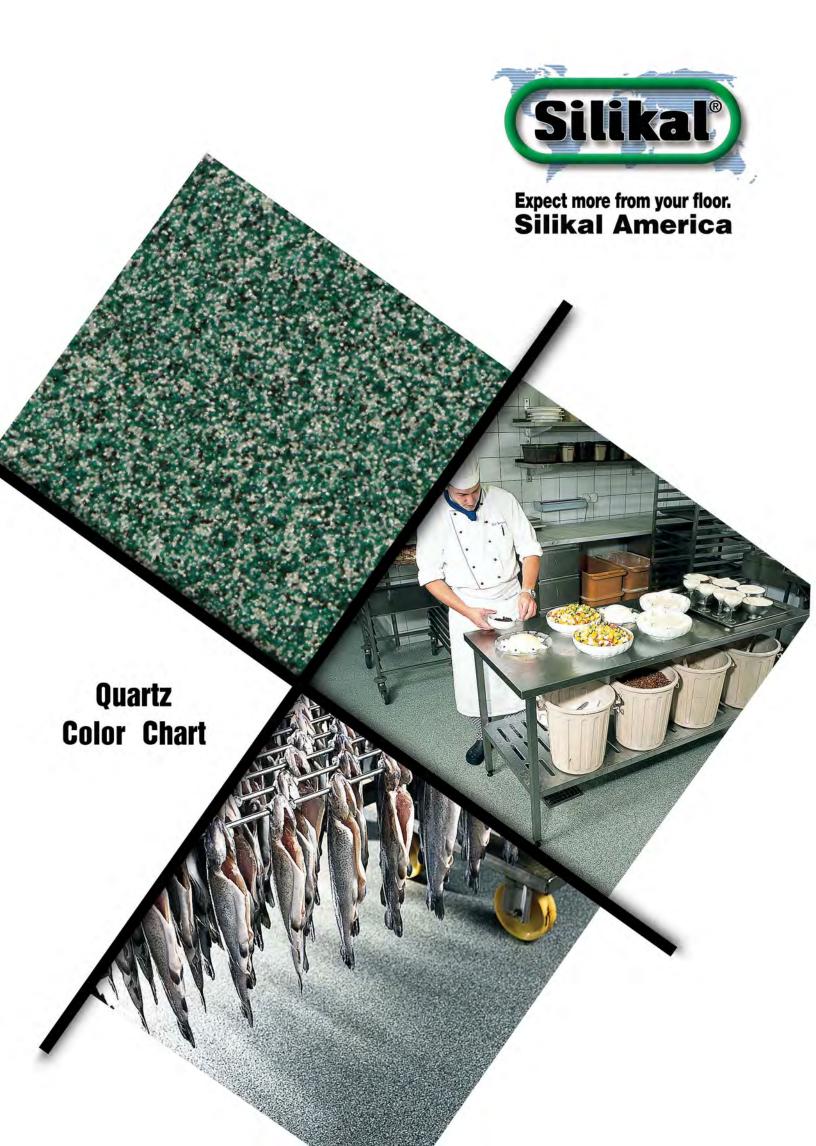

Quartz Blend # 5 50% Light Gray 25% Olive Green 15% Corn Yellow

Quartz Blend # 6 90% Light Gray 10% Ultramarine Blue

Quartz Blend # 7 50% Ultramarine Blue 50% Light Gray

Quartz Blend # 8 50% Light Gray 50% Oxide Red