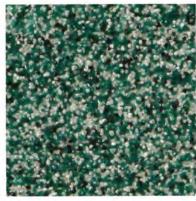

Quartz Blend # 1 50% Orange 30% Oxide Red 20% Black

Quartz Blend # 2 50% Dark Green 40% Light Gray 10% Black

Quartz Blend # 3 90% Light Gray 10% Black

Quartz Blend # 4 60% Silver Gray 20% Light Gray 20% Black