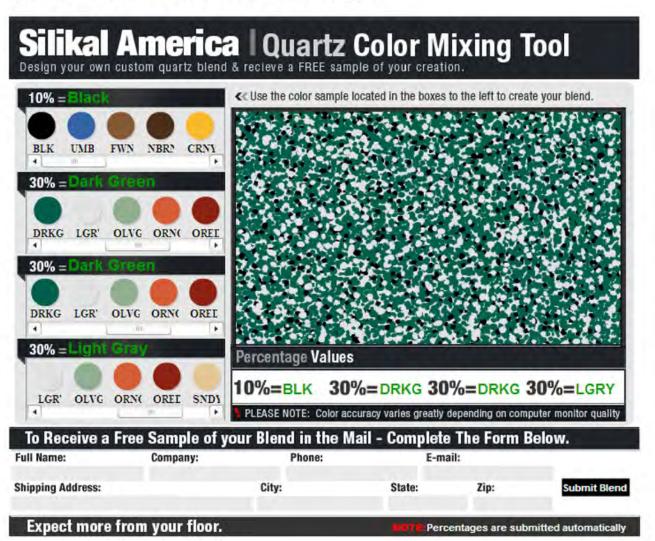

Quartz Blend # 9
70% Light Gray
20% Nut Brown
10% Sand Yellow

Check out our Custom Mixing Tool on our website! This tool will allow you to choose between our 13 different quartz colors and create a custom quartz blend and request a *free* sample.

Visit www.silikalamerica.com and look for the Color Mixing Tools tab located on the left side of the webpage.