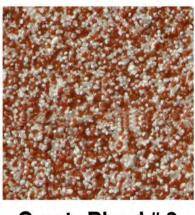

Quartz Blend # 1 50% Orange 30% Oxide Red 20% Black

Quartz Blend # 2 50% Dark Green 40% Light Gray 10% Black

Quartz Blend # 3 90% Light Gray 10% Black

Quartz Blend # 4 60% Silver Gray 20% Light Gray 20% Black