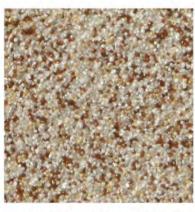

Quartz Blend # 9
70% Light Gray
20% Nut Brown
10% Sand Yellow

Check out our Custom Mixing Tool on our website! This tool will allow you to choose between our 13 different quartz colors and create a custom quartz blend and request a *free* sample.