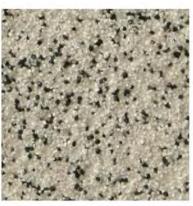

Quartz Blend # 1 50% Orange 30% Oxide Red 20% Black

Quartz Blend # 2 50% Dark Green 40% Light Gray 10% Black

Quartz Blend # 3 90% Light Gray 10% Black

Quartz Blend # 4 60% Silver Gray 20% Light Gray 20% Black

Quartz Blend # 9
70% Light Gray
20% Nut Brown
10% Sand Yellow

Check out our Custom Mixing Tool on our website! This tool will allow you to choose between our 13 different quartz colors and create a custom quartz blend and request a *free* sample.